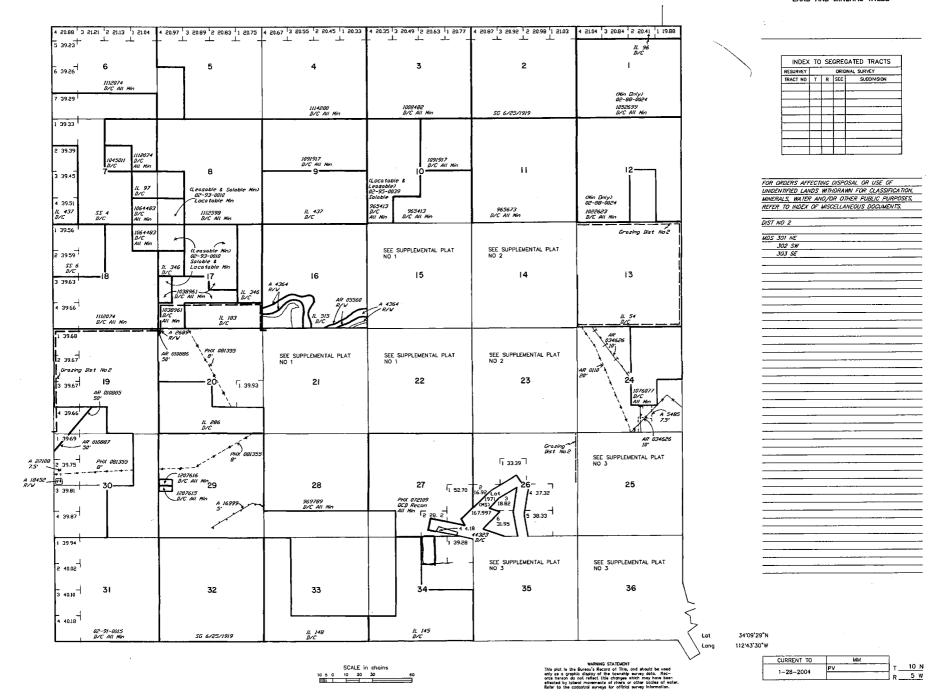

#### TOWNSHIP 10 NORTH RANGE 5 WEST OF THE GILA AND SALT RIVER MERIDIAN, ARIZONA

YAVAPAI COUNTY

STATUS OF PUBLIC DOMAIN LAND AND MINERAL TITLES